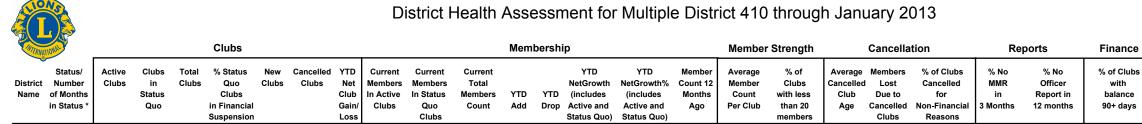

## District Health Assessment for Multiple District 305 through January 2013

| THE REAL PROPERTY. | TIONAL PAR                                    |                 |                              |     | Clubs                                                  |   |                    |                                     |           |                                                 |                                      | Meml       | bership            |                                                      |                         |                                     | Member                                 | Strength                                         |                                     | Cancellat | tion                                                       | Rep                           | oorts                                     | Finance                                   | Lea                                              | dership                              |
|--------------------|-----------------------------------------------|-----------------|------------------------------|-----|--------------------------------------------------------|---|--------------------|-------------------------------------|-----------|-------------------------------------------------|--------------------------------------|------------|--------------------|------------------------------------------------------|-------------------------|-------------------------------------|----------------------------------------|--------------------------------------------------|-------------------------------------|-----------|------------------------------------------------------------|-------------------------------|-------------------------------------------|-------------------------------------------|--------------------------------------------------|--------------------------------------|
| District<br>Name   | Status/<br>Number<br>of Months<br>in Status * | Active<br>Clubs | Clubs<br>in<br>Status<br>Quo |     | % Status<br>Quo<br>Clubs<br>in Financial<br>Suspension |   | Cancelled<br>Clubs | YTD<br>Net<br>Club<br>Gain/<br>Loss | Members I | Current<br>Members<br>In Status<br>Quo<br>Clubs | Current<br>Total<br>Members<br>Count | YTD<br>Add | YTD (ir<br>Drop Ac | YTD<br>etGrowth<br>ncludes<br>etive and<br>atus Quo) | (includes<br>Active and | Member<br>Count 12<br>Months<br>Ago | Average<br>Member<br>Count<br>Per Club | % of<br>Clubs<br>with less<br>than 20<br>members | Average<br>Cancelled<br>Club<br>Age | Due to    | % of Clubs<br>Cancelled<br>for<br>Non-Financial<br>Reasons | % No<br>MMR<br>in<br>3 Months | % No<br>Officer<br>Report in<br>12 months | % of Clubs<br>with<br>balance<br>90+ days | Number<br>of<br>Zone<br>Chairpersons<br>Recorded | District<br>Officers<br>Vacancies ** |
| 305 N1             |                                               | 101             | 0                            | 101 | 0%                                                     | 5 | 4                  | 1                                   | 2,087     | 0                                               | 2,087                                | 367        | 181                | 186                                                  | 9.78%                   | 1,907                               | 21                                     | 46%                                              | 5                                   | 52        | 0%                                                         | 19%                           | 0%                                        | 57%                                       | 21                                               |                                      |
| 305 N2             |                                               | 46              | 1                            | 47  | 100%                                                   | 1 | 1                  | 0                                   | 1,293     | 16                                              | 1,309                                | 232        | 84                 | 148                                                  | 12.75%                  | 997                                 | 28                                     | 28%                                              | 2                                   | 10        | 0%                                                         | 28%                           | 2%                                        | 51%                                       | 0                                                |                                      |
| 305 S1             | T(18)                                         | 22              | 0                            | 22  | 0%                                                     | 0 | 19                 | -19                                 | 434       | 0                                               | 434                                  | 30         | 461                | -431                                                 | -49.83%                 | 880                                 | 20                                     | 50%                                              | 6                                   | 444       | 0%                                                         | 73%                           | 45%                                       | 77%                                       | 5                                                |                                      |
| 305 S2             | T(24)                                         | 25              | 0                            | 25  | 0%                                                     | 4 | 16                 | -12                                 | 545       | 0                                               | 545                                  | 201        | 310                | -109                                                 | -16.67%                 | 658                                 | 22                                     | 44%                                              | 9                                   | 215       | 0%                                                         | 36%                           | 0%                                        | 36%                                       | 0                                                |                                      |
| 305 S3             | T(24)                                         | 30              | 0                            | 30  | 0%                                                     | 2 | 1                  | 1                                   | 625       | 0                                               | 625                                  | 173        | 190                | -17                                                  | -2.65%                  | 533                                 | 21                                     | 30%                                              | 15                                  | 33        | 0%                                                         | 53%                           | 0%                                        | 70%                                       | 0                                                |                                      |

-223 -4.27%

22

4,975

40%

754

7

0%

32%

5%

57%

26

Copyright 2013 LCI, Inc. Page 1 of 25

4,984 16

5,000 1003 1,226

41 -29

225 100%

224